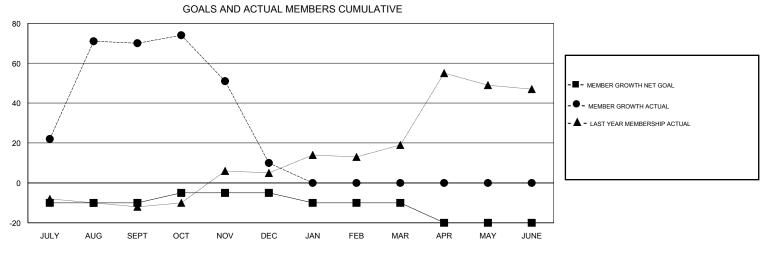

## LOCATION NEWFOUNDLAND-LABRADOR

**GMT CA** 

| Clubs                 |               |           |               | Members               |                           |                         |                                              |
|-----------------------|---------------|-----------|---------------|-----------------------|---------------------------|-------------------------|----------------------------------------------|
| RESULTS FOR 2018-2019 |               |           |               | RESULTS FOR 2018-2019 |                           |                         |                                              |
| QUARTER               | NEW CLUB GOAL | NEW CLUBS | DROPPED CLUBS | QUARTER               | MEMBER GROWTH NET<br>GOAL | MEMBER GROWTH<br>ACTUAL | DROPPED MEMBERS ACTUAL (including transfers) |
| JULY/AUG/SEPT         | 0             | 2         | 0             | JULY/AUG/SEPT         | -10                       | 98                      | 27                                           |
| OCT/NOV/DEC           | 1             | 0         | 1             | OCT/NOV/DEC           | 5                         | 15                      | 75                                           |
| JAN/FEB/MAR           | 0             | 0         | 0             | JAN/FEB/MAR           | -5                        | 0                       | 0                                            |
| APR/MAY/JUNE          | 0             | 0         | 0             | APR/MAY/JUNE          | -10                       | 0                       | 0                                            |