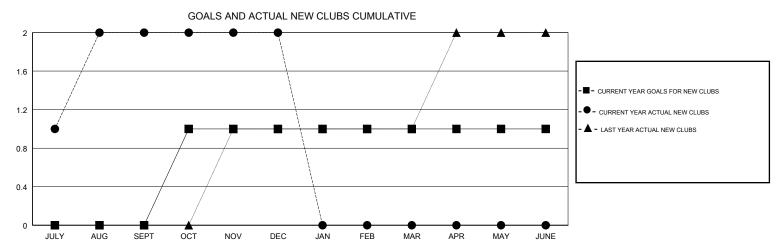

## LOCATION NEWFOUNDLAND-LABRADOR

**GMT CA** 

| Clubs                 |               |           |               | Members               |                           |                         |                                              |
|-----------------------|---------------|-----------|---------------|-----------------------|---------------------------|-------------------------|----------------------------------------------|
| RESULTS FOR 2018-2019 |               |           |               | RESULTS FOR 2018-2019 |                           |                         |                                              |
| QUARTER               | NEW CLUB GOAL | NEW CLUBS | DROPPED CLUBS | QUARTER               | MEMBER GROWTH NET<br>GOAL | MEMBER GROWTH<br>ACTUAL | DROPPED MEMBERS ACTUAL (including transfers) |
| JULY/AUG/SEPT         | 0             | 2         | 0             | JULY/AUG/SEPT         | -10                       | 98                      | 27                                           |
| OCT/NOV/DEC           | 1             | 0         | 1             | OCT/NOV/DEC           | 5                         | 15                      | 75                                           |
| JAN/FEB/MAR           | 0             | 0         | 0             | JAN/FEB/MAR           | -5                        | 0                       | 0                                            |
| APR/MAY/JUNE          | 0             | 0         | 0             | APR/MAY/JUNE          | -10                       | 0                       | 0                                            |